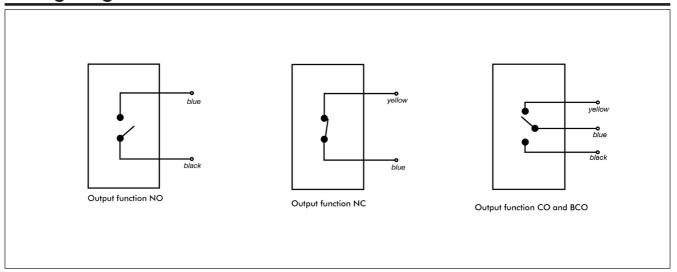

| I.C.8     |  |
| Change-over       | I.S.2     |  |

## **General specification**

| Case                  | Plastic       |  |
|-----------------------|---------------|--|
| Protection degree     | IP67          |  |
| Operating temperature | -25 to +75 °C |  |
| Output connection     | PVC Cable     |  |

### **Electrical specifications**

| Contacts                                    | 2              | 8               | S.2            |
|---------------------------------------------|----------------|-----------------|----------------|
| Max switching voltage Max switching current | 250 Vac<br>3 A | 1500 Vac<br>3 A | 220 Vac<br>1 A |
| Max switching power                         | 100 VA         | 120 VA          | 60 VA          |



## **Dimensions**



# **Wiring Diagrams**