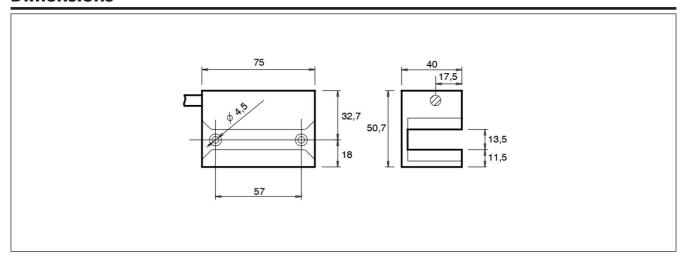

.2     |  |
|                   | I.C.8     |  |
| Change-over       | I.S.2     |  |

## **General specification**

| Case                  | Plastic       |  |
|-----------------------|---------------|--|
| Protection degree     | IP67          |  |
| Operating temperature | -25 to +75 °C |  |
| Output connection     | PVC Cable     |  |

### **Electrical specifications**

| Contacts                                    | 2              | 8               | S.2            |
|---------------------------------------------|----------------|-----------------|----------------|
| Max switching voltage Max switching current | 250 Vac<br>3 A | 1500 Vac<br>3 A | 220 Vac<br>1 A |
| Max switching power                         | 100 VA         | 120 VA          | 60 VA          |



## **Dimensions**



# **Wiring Diagrams**